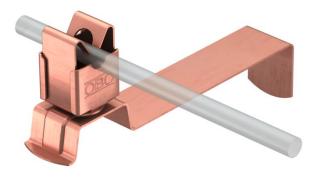

## **Technical data sheet**

Roof conductor holder for tiled roofs, angled, Rd 8, CU

### Item number: 5215749

Conductor holder copper plated high-grade stainless steel (V2A)

Curved bottom strip for quick installation

# **Technical data sheet**

Roof conductor holder for tiled roofs, angled, Rd 8, CU