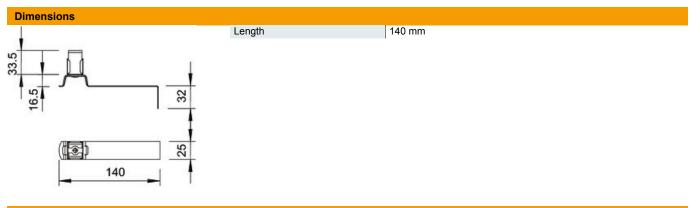

#### Technical data

| Application              | Roof surface   |
|--------------------------|----------------|
| Conductor fastening type | With clip      |
| Conductor diameter, max. | 8              |
| Conductor diameter, min. | 8              |
| Mounting type            | For suspension |
| Mounting height          | 26.5 mm        |
| Fit                      | Rd 8 mm        |
| Material of the holder   | Copper         |
| Material of the support  | Copper         |
|                          |                |