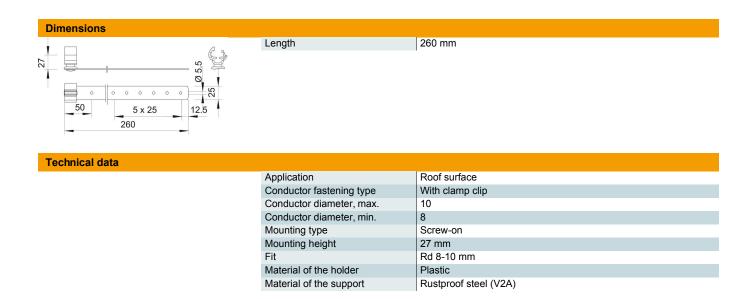

#### Master data

| Item number                            | 5215277                  |
|----------------------------------------|--------------------------|
| Туре                                   | 157 NB-VA                |
| Description 1                          | Roof conductor holder    |
| Description 2                          | for slated roofs         |
| Manufacturer                           | OBO                      |
| Dimension                              | 260mm                    |
| Material                               | Stainless steel          |
| Smallest sales unit                    | 20                       |
| Unit of quantity                       | Piece                    |
| Weight                                 | 6 kg                     |
| Weight unit                            | kg/100 pc.               |
| CO2 Footprint (GWP) Cradle-to-<br>Gate | 0,3106 kg CO2e / 1 Piece |