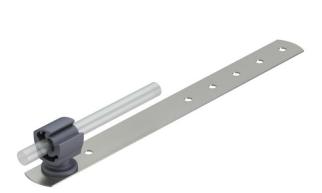

## Roof conductor holder for tiled and slated roofs

**Item number: 5215277** 

- With Ø 5.5 mm drill hole
  Conductor holder of polyamide

Stainless steel

## Roof conductor holder for tiled and slated roofs

**Item number: 5215277** 