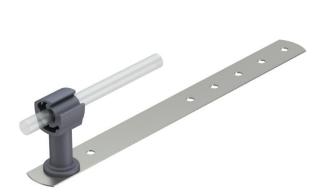

## Roof conductor holder for tiled and slated roofs

**Item number: 5215307** 

- High roof conductor holder: 74 mm
- With perforation Ø 5.5 mm
- Polyamide cable bracket

A2

Stainless steel

| IVI | as | ter | ua | la |
|-----|----|-----|----|----|
|     |    |     |    |    |

### Roof conductor holder for tiled and slated roofs

**Item number: 5215307** 

| Technical data |                     |                       |
|----------------|---------------------|-----------------------|
| Applica        | ation               | Roof surface          |
| Condu          | ctor fastening type | With clamp clip       |
| Condu          | ctor diameter, max. | 10                    |
| Condu          | ctor diameter, min. | 8                     |
| Mounti         | ing type            | Screw-on              |
| Mounti         | ing height          | 74 mm                 |
| Fit            |                     | Rd 8-10 mm            |
| Materia        | al of the holder    | Plastic               |
| Materia        | al of the support   | Rustproof steel (V2A) |