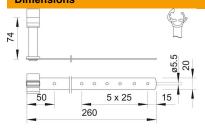

### **Technical data sheet**

## Roof conductor holder for tiled and slated roofs



**Item number: 5215307** 

- High roof conductor holder: 74 mm
- With perforation Ø 5.5 mm
- Polyamide cable bracket



A2

Stainless steel

| IVI | as | ter | ua | la |
|-----|----|-----|----|----|
|     |    |     |    |    |

| 5215307               |
|-----------------------|
| Roof conductor holder |
| for slated roofs      |
| OBO                   |
| 260mm                 |
| Stainless steel       |
| 20                    |
| Piece                 |
| 6 kg                  |
| kg/100 pc.            |
|                       |

#### Dimensions



Length

260 mm

# **Technical data sheet**

### Roof conductor holder for tiled and slated roofs



**Item number: 5215307** 

| Technical data |                     |                       |
|----------------|---------------------|-----------------------|
| Applica        | ation               | Roof surface          |
| Condu          | ctor fastening type | With clamp clip       |
| Condu          | ctor diameter, max. | 10                    |
| Condu          | ctor diameter, min. | 8                     |
| Mounti         | ing type            | Screw-on              |
| Mounti         | ing height          | 74 mm                 |
| Fit            |                     | Rd 8-10 mm            |
| Materia        | al of the holder    | Plastic               |
| Materia        | al