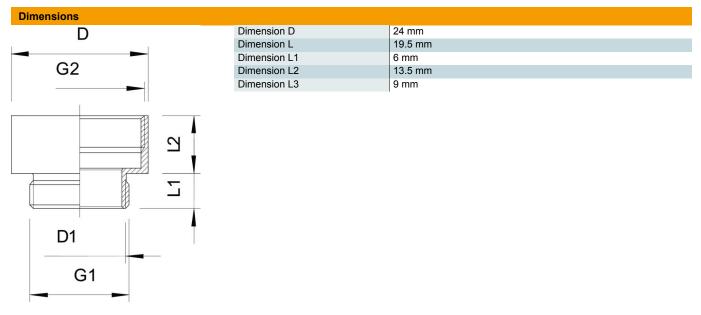

## **Technical data sheet** Adapter expansion M - PG

Item number: 2088318

| Technical data |                                    |        |
|----------------|------------------------------------|--------|
|                | explosion-proof                    | no     |
|                | Thread type: External thread       | Metric |
|                | Thread type: Internal thread       | PG     |
|                | Thread dimension, metric, external | 20     |
|                | Thread dimension, PG, internal     | 16     |
|                | Nickel-plated                      | yes    |