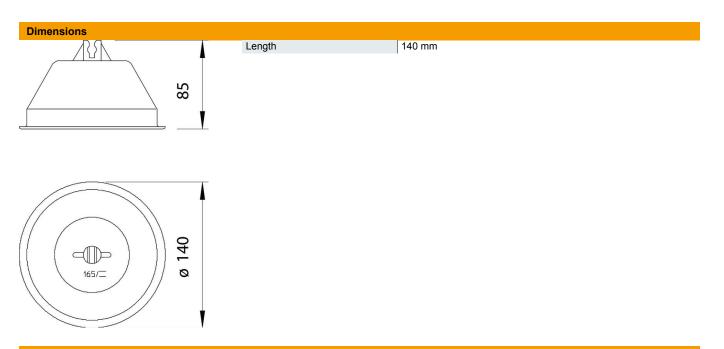

#### Master data

| 5218861                  |
|--------------------------|
| Roof conductor holder    |
| to filling with concrete |
| OBO                      |
| 85mm                     |
| Polyethylene             |
| 50                       |
| Piece                    |
| 5.449 kg                 |
| kg/100 pc.               |
|                          |

### Item number: 5218861

**Technical data** 

| Flat roof       |
|-----------------|
| With clamp clip |
| 8               |
| 8               |
| Miscellaneous   |
| Rd 8 mm         |
| Plastic         |
| Concrete        |
|                 |