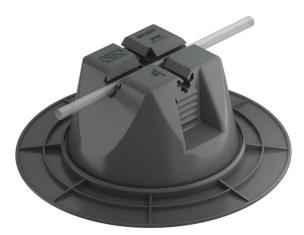

## **Technical data sheet**

165 MBG... roof cable holder for flat roofs, with increased base section Item number: 5218716

- Closed form with base
- With double conductor holder
- Filling weight 1 kg (frost-resistant concrete)
- Sleeve from polyethylene, black, UV-resistant and weatherproof
- · Base made of polypropylene, black, UV-resistant and weather-resistant
- With larger base section (Ø 200 mm) for better stability

## **Technical data sheet**

165 MBG... roof cable holder for flat roofs, with increased base section Item number: 5218716