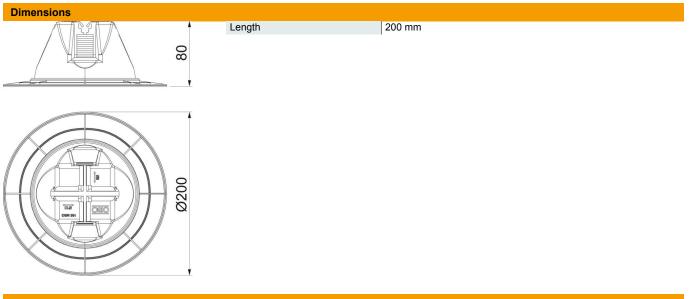

## **Technical data sheet**

165 MBG... roof cable holder for flat roofs, with increased base section Item number: 5218716

- Closed form with base
- With double conductor holder
- Filling weight 1 kg (frost-resistant concrete)
- Sleeve from polyethylene, black, UV-resistant and weatherproof
- · Base made of polypropylene, black, UV-resistant and weather-resistant
- With larger base section (Ø 200 mm) for better stability