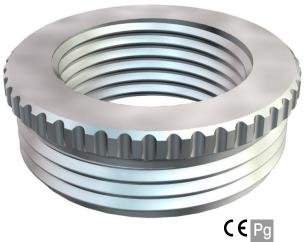

## **Technical data sheet** Reduction, PG thread

**Item number: 2089076** 

Reduction (Part H) to DIN 46320, with Pg thread to DIN 40430, as a transition from a PG thread hole to a smaller cable gland.  $^{\star}$  Prices according to DEL notation.

Brass

Nickel-plated

#### Master data

| Item number                           | 2089076                 |
|---------------------------------------|-------------------------|
| Туре                                  | 167 R MS PG11-9         |
| Description 1                         | Reduction               |
| Manufacturer                          | OBO                     |
| Dimension                             | PG11-PG9                |
| Material                              | Brass                   |
| Surface                               | Nickel-plated           |
| Surface standard                      |                         |
| Smallest sales unit                   | 50                      |
| Unit of quantity                      | Piece                   |
| Weight                                | 0.65 kg                 |
| Weight unit                           | kg/100 pc.              |
| CO Footprint (GWP) Cradle-to-<br>Gate | 0,0013 kg COe / 1 Piece |