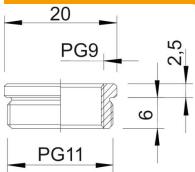

### Dimensions

| 20 mm  |
|--------|
| 6 mm   |
| 2.5 mm |
|        |

#### Technical data

|                                | <u>.                                      </u> |
|--------------------------------|------------------------------------------------|
| explosion-proof                | no                                             |
| Thread type: External thread   | PG                                             |
| Thread type: Internal thread   | PG                                             |
| Thread length                  | 6 mm                                           |
| Thread dimension, PG, external | 11                                             |
| Thread dimension, PG, internal | 9                                              |
| Nickel-plated                  | yes                                            |