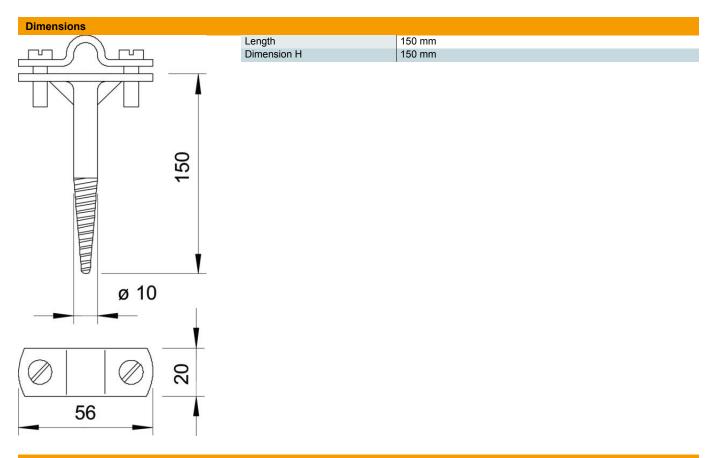

### Item number: 5227151

Technical data

| Holder fastening type                     | With wood screw thread tip |
|-------------------------------------------|----------------------------|
| Conductor fastening type                  | With screw clip            |
| Use in Ex area                            | yes                        |
| High voltage-resistant, insulated version | no                         |
| Cable dimensions                          | 8–10 mm round              |
| Material of the holder                    | Malleable iron             |
| Material of the base                      | Malleable iron             |
| Material of the crossbar                  | Malleable iron             |
|                                           |                            |