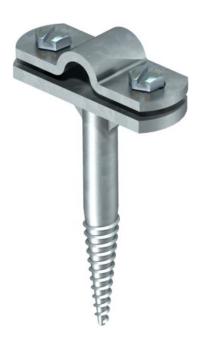

# **Technical data sheet**

Cable bracket Rd 8-10 mm, with wood screw thread

### Item number: 5227151

- Also for flat conductor to FL 30
  With wood screw thread
- · Bottom section, hot-dip galvanised cast iron
- Over-piece and screws, hot dipped galvanised steel

cast steel

Hot galvanized

### Item number: 5227151

Technical data

| Holder fastening type                     | With wood screw thread tip |
|-------------------------------------------|----------------------------|
| Conductor fastening type                  | With screw clip            |
| Use in Ex area                            | yes                        |
| High voltage-resistant, insulated version | no                         |
| Cable dimensions                          | 8–10 mm round              |
| Material of the holder                    | Malleable iron             |
| Material of the base                      | Malleable iron             |
| Material of the crossbar                  | Malleable iron             |
|                                           |                            |