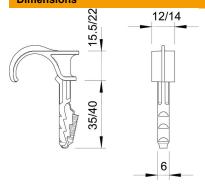

## Dimensions

## Technical data

| Number of cables/pipes         | 1              |
|--------------------------------|----------------|
| Version for                    | Single-lobe    |
| Fastening type                 | Plug fastening |
| Drill hole depth               | 40 mm          |
| Drill hole diameter, min.      | 6 mm           |
| Breaking load for concrete B25 | 50 N           |
| Halogen-free                   | yes            |
| Clamping range D, max.         | 23 mm          |
| Clamping range D min           | 16 mm          |