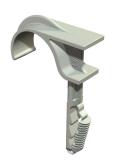

## Technical data sheet Single push-fit clip

**Item number: 2197804** 

These push-fit clips are used when installing cables and pipes on walls and ceilings and when running flexible pipes on concrete and in the screed. The single push-fit clips can be used instead of nail clips in concrete and aerated concrete. The advantage of the push-fit clips is that they only have to be pushed into the drilled hole. Anchors and bolts are not needed.

## Technical data

| Number of cables/pipes         | 1              |
|--------------------------------|----------------|
| Version for                    | Single-lobe    |
| Fastening type                 | Plug fastening |
| Drill hole depth               | 40 mm          |
| Drill hole diameter, min.      | 6 mm           |
| Breaking load for concrete B25 | 50 N           |
| Halogen-free                   | yes            |
| Clamping range D, max.         | 23 mm          |
| Clamping range D min           | 16 mm          |