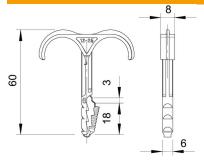

#### Dimensions

#### Technical data

| Number of cables/pipes         | 2              |
|--------------------------------|----------------|
| Version for                    | Two-lobe       |
| Fastening type                 | Plug fastening |
| Drill hole depth               | 40 mm          |
| Drill hole diameter, min.      | 6 mm           |
| Breaking load for concrete B25 | 120 N          |
| Halogen-free                   | yes            |
| Clamping range D, max.         | 25 mm          |
| Clamping range D, min.         | 12 mm          |