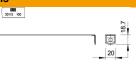

#### Dimensions

Master data

| Item number         | 5351359        |
|---------------------|----------------|
| Description 1       | Downspout clip |
| Description 2       | with beading   |
| Manufacturer        | OBO            |
| Dimension           | 100mm          |
| Material            | Aluminium      |
| Smallest sales unit | 10             |
| Unit of quantity    | Piece          |
| Weight              | 4.1 kg         |
| Weight unit         | kg/100 pc.     |