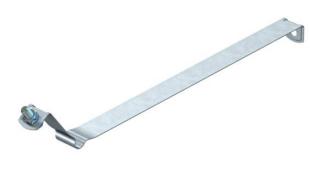

## Downpipe clip for routing Rd 8-10 mm behind pipe Alu

Aluminium

Alu

## Item number: 5351359

 $\ensuremath{\texttt{301/S}}\xspace...$  Downspout clip for routing round conductor immediately behind downspout

- With beading
- For round conductor Rd 8-10
- Including hex-head screw M6 x 20 and nuts M6

Master data

| Item number         | 5351359        |
|---------------------|----------------|
| Description 1       | Downspout clip |
| Description 2       | with beading   |
| Manufacturer        | OBO            |
| Dimension           | 100mm          |
| Material            | Aluminium      |
| Smallest sales unit | 10             |
| Unit of quantity    | Piece          |
| Weight              | 4.1 kg         |
| Weight unit         | kg/100 pc.     |