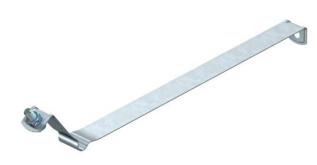

## Downpipe clip for routing Rd 8-10 mm behind pipe Alu

**Item number: 5351375** 

301/S...: Downspout clip for routing round conductor immediately behind downspout

- · With beading
- For round conductor Rd 8-10
- Including hex-head screw M6 x 20 and nuts M6

### Master data

Item number 5351375 Description 1 Downspout clip Description 2 with beading Manufacturer OBO Dimension 120mm Material Aluminium Smallest sales unit 10 Unit of quantity Piece Weight 4.6 kg Weight unit kg/100 pc.