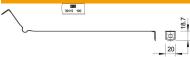

#### Dimensions

#### Master data

| Item number         | 5351456        |
|---------------------|----------------|
| Description 1       | Downspout clip |
| Description 2       | with beading   |
| Manufacturer        | OBO            |
| Dimension           | 100mm          |
| Material            | Copper         |
| Smallest sales unit | 10             |
| Unit of quantity    | Piece          |
| Weight              | 5.85 kg        |
| Weight unit         | kg/100 pc.     |
|                     |                |