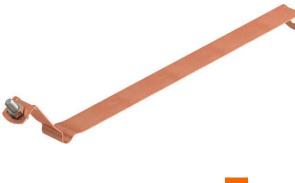

## Downpipe clip for routing Rd 8-10 mm behind pipe Cu

### Item number: 5351456

 $\ensuremath{\texttt{301/S}}\xspace...$  Downspout clip for routing round conductor immediately behind downspout

- With beading
- For round conductor Rd 8-10
- Including hex-head screw M6 x 20 and nuts M6

#### Master data

| Item number         | 5351456        |
|---------------------|----------------|
| Description 1       | Downspout clip |
| Description 2       | with beading   |
| Manufacturer        | OBO            |
| Dimension           | 100mm          |
| Material            | Copper         |
| Smallest sales unit | 10             |
| Unit of quantity    | Piece          |
| Weight              | 5.85 kg        |
| Weight unit         | kg/100 pc.     |
|                     |                |