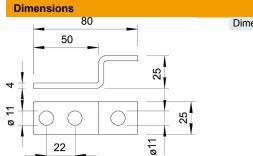

## Item number: 5334934

- · For attaching to steel structures or bolting to fixed earthing terminals
- For attachments: Round conductor Rd 8-10 and flat conductor FL 30 x 3.5
- 2 attaching holes Ø 11 mm
- 1 attaching hole Ø D mm

Dimension d min.

11 mm