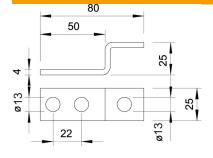

## Connection and end piece A4

**Item number: 5334942** 

- For attaching to steel structures or bolting to fixed earthing terminals
- For attachments: Round conductor Rd 8-10 and flat conductor FL 30 x 3.5
- 2 attaching holes Ø 11 mm
- 1 attaching hole Ø D mm

### **Dimensions**

| Dimension d | min. |
|-------------|------|

13 mm