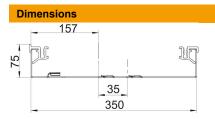

| Length                | 2,400 mm |
|-----------------------|----------|
| Width                 | 350 mm   |
| Height                | 75 mm    |
| Plate thickness, base | 1 mm     |
| Dimension B           | 350 mm   |
| Dimension b           | 350 mm   |
| Dimension h           | 75 mm    |