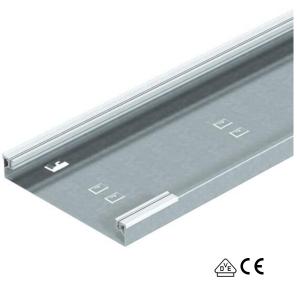

### Item number: 7404720

On-floor trunking base, 1 compartment, for blank/mounting lid with slope on one side, with plug-fit aluminium side profiles for layering and fixing the trunking lid, metal floor base with holding shackles for max. two plug-in, self-contacting dividers and groove for earth conductor clamp. Trunking height suitable for installation of Telitanks or service outlets of nominal size 4, 6, 9.

#### Master data

| Item number         | 7404720          |
|---------------------|------------------|
| Description 1       | Trunking base    |
| Manufacturer        | OBO              |
| Dimension           | 2400x375x75      |
| Material            | Steel            |
| Surface             | Strip galvanized |
| Surface standard    | DIN EN 10346     |
| Smallest sales unit | 2.4              |
| Unit of quantity    | Metre            |
| Weight              | 445.2 kg         |
| Weight unit         | kg/100 m         |
|                     |                  |

| Length                | 2,400 mm |
|-----------------------|----------|
| Width                 | 350 mm   |
| Height                | 75 mm    |
| Plate thickness, base | 1 mm     |
| Dimension B           | 350 mm   |
| Dimension b           | 350 mm   |
| Dimension h           | 75 mm    |