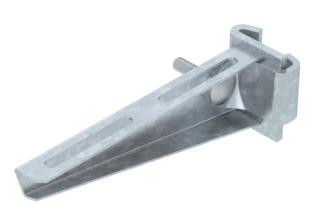

# **Technical data sheet** Support bracket AS 15

### Item number: 6421334

Light-duty support bracket for infinitely adjustable fastening on IS 8 support. The support bracket can be fastened to both sides of the I support.

The necessary clamping lug (item no. 6419015), including bolt and nut can be ordered individually for bracket widths 110–160 mm.