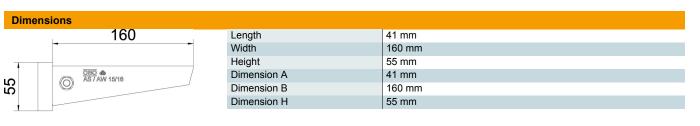

# **Technical data sheet** Support bracket AS 15

### Item number: 6421334

Light-duty support bracket for infinitely adjustable fastening on IS 8 support. The support bracket can be fastened to both sides of the I support.

The necessary clamping lug (item no. 6419015), including bolt and nut can be ordered individually for bracket widths 110–160 mm.