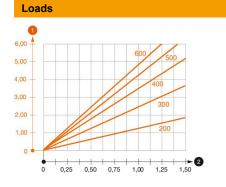

#### Load diagram, bracket type AS 15

- Bending of the bracket tip at permitted bracket load
- Permitted bracket load in kN without man load
- 2 Support width in m

2

Load curve with bracket lengths in mm