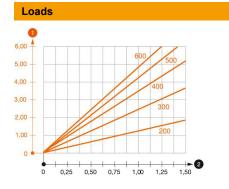

#### Load diagram, bracket type AS 15

Bending of the bracket tip at permitted bracket load

2 Permitted bracket load in kN without man load

Load curve with bracket lengths in mm