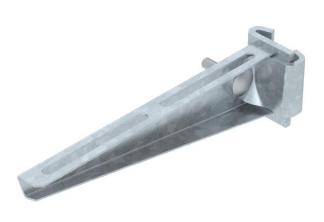

# **Technical data sheet** Support bracket AS 15

### Item number: 6421350

Light-duty support bracket for infinitely adjustable fastening on IS 8 support. The support bracket can be fastened to both sides of the I support.

The necessary clamping lug (item no. 6419015), including bolt and nut can be ordered individually for bracket widths 110–160 mm.