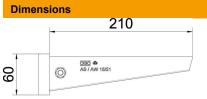

### Item number: 6421350

| Length      | 41 mm  |
|-------------|--------|
| Width       | 210 mm |
| Height      | 60 mm  |
| Dimension A | 41 mm  |
| Dimension B | 210 mm |
| Dimension H | 60 mm  |