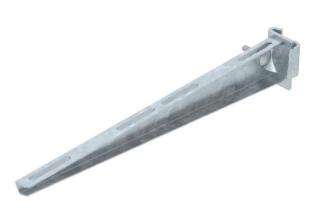

### Item number: 6421423

Light-duty support bracket for infinitely adjustable fastening on IS 8 support. The support bracket can be fastened to both sides of the I support.

The necessary clamping lug (item no. 6419015), including bolt and nut can be ordered individually for bracket widths 110–160 mm.