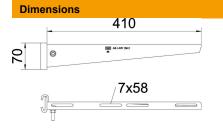

## Item number: 6421423

| Length      | 41 mm  |
|-------------|--------|
| Width       | 410 mm |
| Height      | 70 mm  |
| Dimension A | 41 mm  |
| Dimension B | 410 mm |
| Dimension H | 70 mm  |
|             |        |