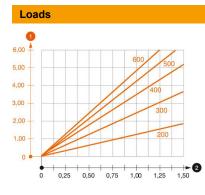

### Load diagram, bracket type AS 15

- Bending of the bracket tip at permitted bracket load
- 2 Permitted bracket load in kN without man load
- 2 Support width in m
  - Load curve with bracket lengths in mm