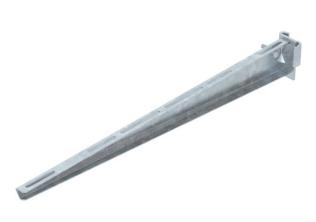

# **Technical data sheet** Support bracket AS 15

### Item number: 6421490

Light-duty support bracket for infinitely adjustable fastening on IS 8 support. The support bracket can be fastened to both sides of the I support.

The necessary clamping lug (item no. 6419015), including bolt and nut can be ordered individually for bracket widths 110–160 mm.

### Item number: 6421490

| Dimensions |          |             |        |  |  |
|------------|----------|-------------|--------|--|--|
| I          | 610      | Length      | 41 mm  |  |  |
|            |          | Width       | 610 mm |  |  |
| 80         |          | Height      | 80 mm  |  |  |
| ∞,         |          | Dimension A | 41 mm  |  |  |
|            | 7x587x87 | Dimension B | 610 mm |  |  |
| (          |          | Dimension H | 80 mm  |  |  |
|            |          |             |        |  |  |