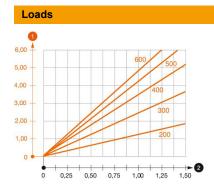

#### Load diagram, bracket type AS 15

- Bending of the bracket tip at permitted bracket load
- 2 Permitted bracket load in kN without man load
- 2 Support width in m
- Load curve with bracket lengths in mm