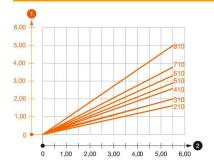

### Loads

### Load diagram, bracket type AS 55

Bending of the bracket tip at permitted bracket load

Permitted bracket load in kN without man load

Load curve with bracket lengths in mm