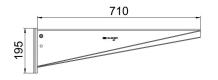

### **Dimensions**

| Length      | 41 mm  |
|-------------|--------|
| Width       | 710 mm |
| Height      | 195 mm |
| Dimension A | 41 mm  |
| Dimension B | 710 mm |
| Dimension H | 195 mm |