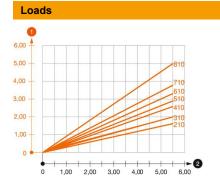

#### Load diagram, bracket type AS 55

2

Bending of the bracket tip at permitted bracket load

Permitted bracket load in kN without man load

Load curve with bracket lengths in mm