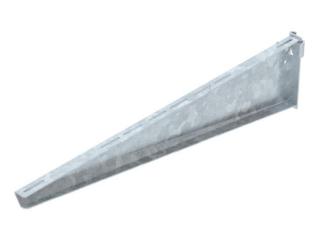

## Item number: 6419334

Heavy-duty support bracket for infinitely adjustable fastening on IS 8 support. The support bracket can be fastened to both sides of the I support.

The individual clamping lug, including bolt, nut and washer can also be ordered separately under the item no. 6419007.

### Master data

| 6419334            |
|--------------------|
| AS 55 91 FT        |
| Support bracket    |
| for IS 8 support   |
| OBO                |
| B910mm             |
| zinc               |
| Steel              |
| Hot-dip galvanised |
| DIN EN ISO 1461    |
| 1                  |
| Piece              |
| 517 kg             |
| kg/100 pc.         |
|                    |