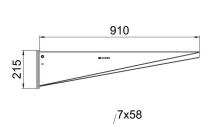

### Dimensions

\_ \_

| Length      | 41 mm  |
|-------------|--------|
| Width       | 910 mm |
| Height      | 215 mm |
| Dimension A | 41 mm  |
| Dimension B | 910 mm |
| Dimension H | 215 mm |