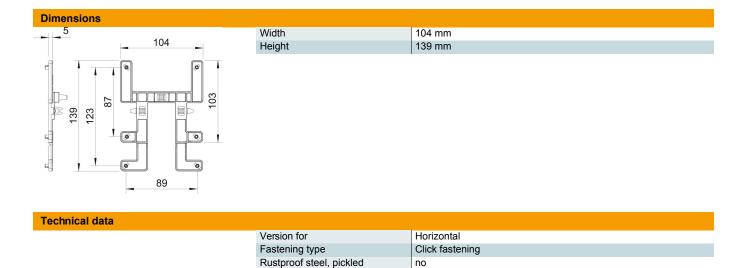

### Master data

| Item number                           | 2007833                    |
|---------------------------------------|----------------------------|
| Description 1                         | Fastening element T60-T100 |
| Description 2                         | for mesh cable trays       |
| Manufacturer                          | OBO                        |
| Dimension                             | 139x104mm                  |
| Colour                                | Light grey                 |
| Material                              | Polycarbonate              |
| Smallest sales unit                   | 10                         |
| Unit of quantity                      | Piece                      |
| Weight                                | 2.3 kg                     |
| Weight unit                           | kg/100 pc.                 |
| CO Footprint (GWP) Cradle-to-<br>Gate | 0,2512 kg COe / 1 Piece    |