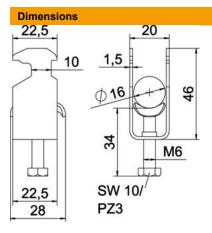

### Item number: 1186109

| Length           | 22.5 mm |
|------------------|---------|
| Width            | 20 mm   |
| Height           | 46 mm   |
| Plate thickness  | 1.5 mm  |
| Dimension A      | 22.5 mm |
| Dimension B      | 20 mm   |
| Dimension C      | 28 mm   |
| Dimension G (mm) | M6      |
| Dimension H      | 46 mm   |
| Dimension L      | 34 mm   |
| Dimension t      | 1.5 mm  |
|                  |         |