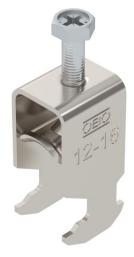

# **Technical data sheet**

Clamp clip 2056 H-foot, 1-fold, metal pressure sleeve, A2

### Item number: 1186109

Clamp clip with hammerhead foot, metal pressure sleeve with rounded edges to protect the cable. For vertical and horizontal mounting of 1 single cable on a C-profile rail. For a slot width 16–17 mm. With 1-start screw thread on pressure sleeve, universal hexagonal screw head WAF10, with slot and cross recess. Suitable for assembly indoors and outdoors. We recommend the use of a countersleeve.

#### Master data

| Item number                            | 1186109                 |
|----------------------------------------|-------------------------|
| Туре                                   | BS-H1-M-16 A2           |
| Description 1                          | Clamp clip 2056         |
| Manufacturer                           | OBO                     |
| Dimension                              | 12-16mm                 |
| Material                               | Stainless steel         |
| Surface                                | Bright, treated         |
| Surface standard                       |                         |
| Smallest sales unit                    | 50                      |
| Unit of quantity                       | Piece                   |
| Weight                                 | 3.5 kg                  |
| Weight unit                            | kg/100 pc.              |
| CO2 Footprint (GWP) Cradle-to-<br>Gate | 0,2193 kg COe / 1 Piece |