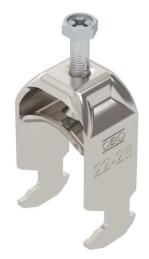

# **Technical data sheet**

Clamp clip 2056 H-foot, 1-fold, metal pressure sleeve, A2

### Item number: 1186122

Clamp clip with hammerhead foot, metal pressure sleeve with rounded edges to protect the cable. For vertical and horizontal mounting of 1 single cable on a C-profile rail. For a slot width 16–17 mm. With 1-start screw thread on pressure sleeve, universal hexagonal screw head WAF10, with slot and cross recess. Suitable for assembly indoors and outdoors. We recommend the use of a countersleeve.

#### Master data

| Item number                            | 1186122                 |
|----------------------------------------|-------------------------|
| Туре                                   | BS-H1-M-28 A2           |
| Description 1                          | Clamp clip 2056         |
| Manufacturer                           | OBO                     |
| Dimension                              | 22-28mm                 |
| Material                               | Stainless steel         |
| Surface                                | Bright, treated         |
| Surface standard                       |                         |
| Smallest sales unit                    | 25                      |
| Unit of quantity                       | Piece                   |
| Weight                                 | 6.1 kg                  |
| Weight unit                            | kg/100 pc.              |
| CO2 Footprint (GWP) Cradle-to-<br>Gate | 0,3455 kg COe / 1 Piece |