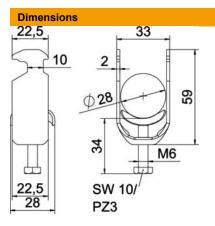

### Item number: 1186122

|  | Length           | 22.5 mm |
|--|------------------|---------|
|  | Width            | 33 mm   |
|  | Height           | 59 mm   |
|  | Plate thickness  | 2 mm    |
|  | Dimension A      | 22.5 mm |
|  | Dimension B      | 33 mm   |
|  | Dimension C      | 28 mm   |
|  | Dimension G (mm) | M6      |
|  | Dimension H      | 59 mm   |
|  | Dimension L      | 34 mm   |
|  | Dimension t      | 2 mm    |
|  |                  |         |