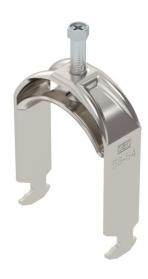

# Clamp clip 2056 H-foot, 1-fold, metal pressure sleeve, A2

**Item number: 1186162** 

Clamp clip with hammerhead foot, metal pressure sleeve with rounded edges to protect the cable. For vertical and horizontal mounting of 1 single cable on a C-profile rail. For a slot width 16–17 mm. With 1-start screw thread on pressure sleeve, universal hexagonal screw head WAF10, with slot and cross recess. Suitable for assembly indoors and outdoors. We recommend the use of a countersleeve.

## Clamp clip 2056 H-foot, 1-fold, metal pressure sleeve, A2

**Item number: 1186162** 

### **Technical data**

| Number of cables/pipes                         | 1                            |
|------------------------------------------------|------------------------------|
| Maintain electrical functions                  | yes                          |
| For pipe diameter, max.                        | 64 mm                        |
| For pipe diameter, min.                        | 58 mm                        |
| for rail with slot width (with interval), max. | 17 mm                        |
| for rail with slot width (with interval), min. | 16 mm                        |
| Thread                                         | M8                           |
| Halogen-free                                   | yes                          |
| Length of external dimensions                  | 33 mm                        |
| Max. Tightening torque                         | 5 Nm                         |
| With plastic trough                            | no                           |
| With metal trough                              | yes                          |
| Mounting type                                  | Profile rail                 |
| Slot width                                     | 10 mm                        |
| Clamping range D, max.                         | 64 mm                        |
| Clamping range D, min.                         | 58 mm                        |
| Surface addition                               | Untreated                    |
| Material addition                              | Rustproof steel              |
| With counter-trough                            | no                           |
| Material of trough                             | Rustproof steel              |
| Material quality of trough                     | Stainless steel 304 (1.4301) |