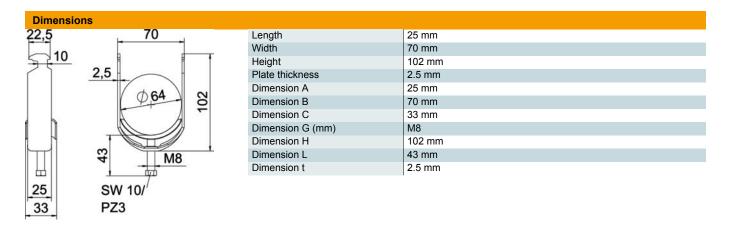

### **Technical data**

| Number of cables/pipes                         | 1                            |
|------------------------------------------------|------------------------------|
| Maintain electrical functions                  | yes                          |
| For pipe diameter, max.                        | 64 mm                        |
| For pipe diameter, min.                        | 58 mm                        |
| for rail with slot width (with interval), max. | 17 mm                        |
| for rail with slot width (with interval), min. | 16 mm                        |
| Thread                                         | M8                           |
| Halogen-free                                   | yes                          |
| Length of external dimensions                  | 33 mm                        |
| Max. Tightening torque                         | 5 Nm                         |
| With plastic trough                            | no                           |
| With metal trough                              | yes                          |
| Mounting type                                  | Profile rail                 |
| Slot width                                     | 10 mm                        |
| Clamping range D, max.                         | 64 mm                        |
| Clamping range D, min.                         | 58 mm                        |
| Surface addition                               | Untreated                    |
| Material addition                              | Rustproof steel              |
| With counter-trough                            | no                           |
| Material of trough                             | Rustproof steel              |
| Material quality of trough                     | Stainless steel 304 (1.4301) |