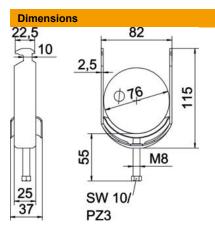

## Item number: 1186176

| Length           | 25 mm  |
|------------------|--------|
| Width            | 82 mm  |
| Height           | 115 mm |
| Plate thickness  | 2.5 mm |
| Dimension A      | 25 mm  |
| Dimension B      | 82 mm  |
| Dimension C      | 37 mm  |
| Dimension G (mm) | M8     |
| Dimension H      | 115 mm |
| Dimension L      | 55 mm  |
| Dimension t      | 2.5 mm |
|                  |        |