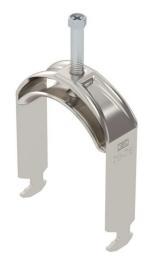

## **Technical data sheet**

Clamp clip 2056 H-foot, 1-fold, metal pressure sleeve, A2

## Item number: 1186176

Clamp clip with hammerhead foot, metal pressure sleeve with rounded edges to protect the cable. For vertical and horizontal mounting of 1 single cable on a C-profile rail. For a slot width 16–17 mm. With 1-start screw thread on pressure sleeve, universal hexagonal screw head WAF10, with slot and cross recess. Suitable for assembly indoors and outdoors. We recommend the use of a countersleeve.