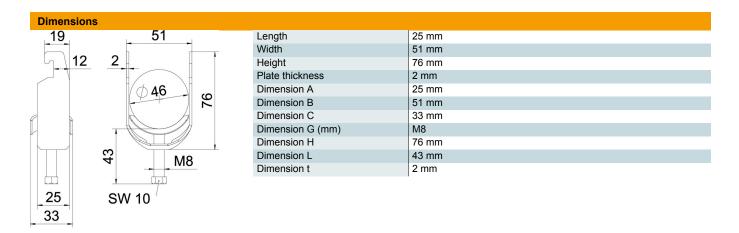

#### **Technical data**

| Number of cables/pipes                         | 1               |
|------------------------------------------------|-----------------|
| For pipe diameter, max.                        | 46 mm           |
| For pipe diameter, min.                        | 40 mm           |
| for rail with slot width (with interval), max. | 22 mm           |
| for rail with slot width (with interval), min. | 18 mm           |
| Thread                                         | M8              |
| Halogen-free                                   | yes             |
| Length of external dimensions                  | 33 mm           |
| Max. Tightening torque                         | 5 Nm            |
| With metal trough                              | yes             |
| Mounting type                                  | Profile rail    |
| Slot width                                     | 10 mm           |
| Clamping range D, max.                         | 46 mm           |
| Clamping range D, min.                         | 40 mm           |
| Surface addition                               | Untreated       |
| Material addition                              | Rustproof steel |
| With counter-trough                            | no              |
| Material of trough                             | Rustproof steel |