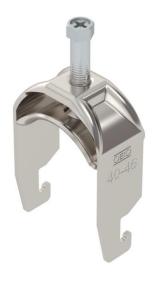

# Clamp clip 2056 U-foot, 1-fold, metal pressure sleeve, A4

**Item number: 1186642** 

Clamp clip with U-foot, metal pressure sleeve with rounded edges to protect the cable. For vertical and horizontal mounting of 1 single cable on a C-profile rail. For slot width 18–22 mm. With 1-start screw thread on pressure sleeve, universal hexagonal screw head WAF10, with slot and cross recess. Suitable for assembly indoors and outdoors. We recommend the use of a counter-sleeve.

#### **Technical data**

| Number of cables/pipes                         | 1               |
|------------------------------------------------|-----------------|
| For pipe diameter, max.                        | 46 mm           |
| For pipe diameter, min.                        | 40 mm           |
| for rail with slot width (with interval), max. | 22 mm           |
| for rail with slot width (with interval), min. | 18 mm           |
| Thread                                         | M8              |
| Halogen-free                                   | yes             |
| Length of external dimensions                  | 33 mm           |
| Max. Tightening torque                         | 5 Nm            |
| With metal trough                              | yes             |
| Mounting type                                  | Profile rail    |
| Slot width                                     | 10 mm           |
| Clamping range D, max.                         | 46 mm           |
| Clamping range D, min.                         | 40 mm           |
| Surface addition                               | Untreated       |
| Material addition                              | Rustproof steel |
| With counter-trough                            | no              |
| Material of trough                             | Rustproof steel |