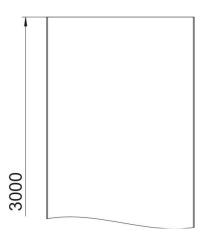

# Dimensions B+4

| Length          | 3,000 mm |
|-----------------|----------|
| Length          | 10 ft    |
| Width           | 150 mm   |
| Width           | 6 in     |
| Height          | 35 mm    |
| Plate thickness | 0.04 in  |
| Plate thickness | 1 mm     |
| Dimension B     | 150 mm   |
| Dimension H     | 15 mm    |