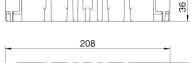

### **Dimensions**

| - | 208 |                 | -     |
|---|-----|-----------------|-------|
|   |     | السكاس المستحدث |       |
|   |     |                 | 92    |
|   |     |                 | nes 🗸 |

| Length | 208 mm |
|--------|--------|
| Width  | 76 mm  |