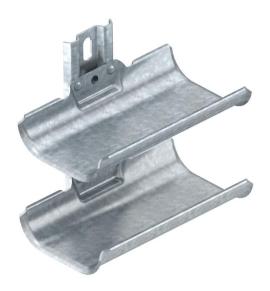

## Cable carrier troughs, 2-fold, with mounting rail

Cable support brackets for quick and easy routing of cables in areas where common cable support systems cannot be installed due to lack of space. The cable support brackets possess a large load-bearing surface as well as rounded outer edges to protect the cables.

In accordance with DIN VDE 0298-300, a maximum support spacing of 0.8 m should not be exceeded.

CE

St

Steel

FT

Hot-dip galvanised