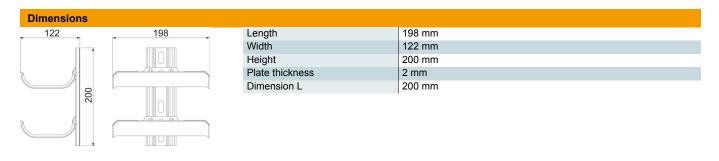

### Master data

| Item number         | 6006902              |
|---------------------|----------------------|
| Туре                | KTW 100 2 FT         |
| Description 1       | Cable support trough |
| Description 2       | double               |
| Manufacturer        | OBO                  |
| Dimension           | 200x200x123          |
| Colour              | zinc                 |
| Material            | Steel                |
| Surface             | Hot-dip galvanised   |
| Surface standard    | DIN EN ISO 1461      |
| Smallest sales unit | 1                    |
| Unit of quantity    | Piece                |
| Weight              | 111 kg               |
| Weight unit         | kg/100 pc.           |