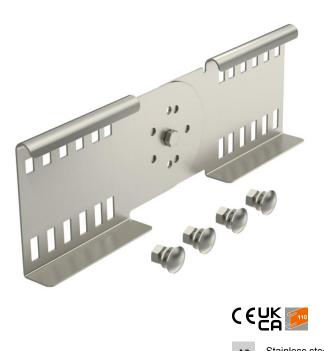

### **Articulated connector 110 A2**

**Item number: 6216648** 

Adjustable connector as internal connector to join cable ladders and fittings with a side height of 110 mm. Angle can be adjusted vertically.

The bolt fastening ensures the continuity of the equipotential bonding.

Stainless steel

Bright, treated

#### Master data

| Item number         | 6216648              |  |
|---------------------|----------------------|--|
| Туре                | LGVG 110 A2          |  |
| Description 1       | Adjustable connector |  |
| Description 2       | for cable ladder     |  |
| Manufacturer        | OBO                  |  |
| Dimension           | 114x360              |  |
| Colour              | stainless steel      |  |
| Material            | Stainless steel      |  |
| Surface             | Bright, treated      |  |
| Surface standard    |                      |  |
| Smallest sales unit | 10                   |  |
| Unit of quantity    | Piece                |  |
| Weight              | 77.4 kg              |  |
| Weight unit         | kg/100 pc.           |  |