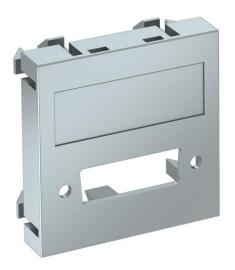

## **Technical data sheet**

Multimedia support for DVI plug connector, 1 module, straight outlet Item number: 6104784

Multimedia support for a DVI plug connector, straight cable outlet, with labelling panel, without plug connector. Support plate with locking fastening, suitable for horizontal and vertical installation in the system environment.

## Master data

| Item number         | 6104784                   |
|---------------------|---------------------------|
| Туре                | MTG-DV O AL1              |
| Description 1       | Multimedia support, DVI   |
| Description 2       | without connection socket |
| Manufacturer        | OBO                       |
| Dimension           | 45x45mm                   |
| Colour              | Aluminium painted         |
| Material            | Polycarbonate             |
| Smallest sales unit | 1                         |
| Unit of quantity    | Piece                     |
| Weight              | 0.7 kg                    |
| Weight unit         | kg/100 pc.                |