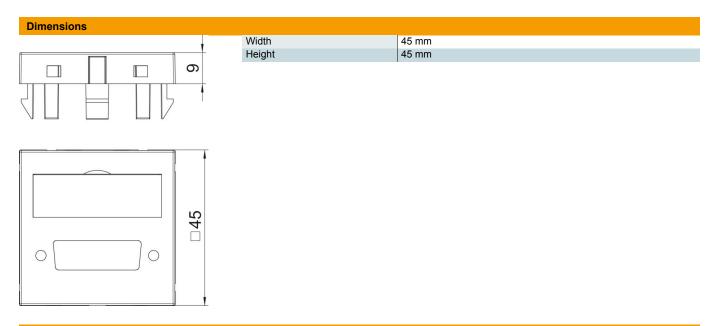

## Master data

| Item number         | 6104784                   |
|---------------------|---------------------------|
| Туре                | MTG-DV O AL1              |
| Description 1       | Multimedia support, DVI   |
| Description 2       | without connection socket |
| Manufacturer        | OBO                       |
| Dimension           | 45x45mm                   |
| Colour              | Aluminium painted         |
| Material            | Polycarbonate             |
| Smallest sales unit | 1                         |
| Unit of quantity    | Piece                     |
| Weight              | 0.7 kg                    |
| Weight unit         | kg/100 pc.                |

## **Technical data sheet**

Multimedia support for DVI plug connector, 1 module, straight outlet Item number: 6104784

**Technical data** 

| Surface version      | Matt                                   |
|----------------------|----------------------------------------|
| Fastening type       | Lock                                   |
| Labelling panel      | With labelling panel                   |
| Halogen-free         | yes                                    |
| Hinged cover         | no                                     |
| Lamp-wire connector  | no                                     |
| With printed label   | no                                     |
| With dust protection | no                                     |
| Protection rating    | IP20                                   |
| Depth                | 9 mm                                   |
| Support ring         | no                                     |
| Transparent          | no                                     |
| Use                  | Miscellaneous                          |
| Strain relief option | no                                     |
| Combination          | Basic element with central cover plate |
|                      | ·                                      |