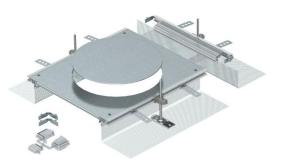

# Extension unit for GESR9, height 40-140 mm

**Item number: 7424326** 

Ready for mounting trunking extension unit with a device installation lid for the installation of a flush-mount unit of nominal size R9, consisting of side profiles with attached flexible side wall made of metal mesh, floor covering contact profiles, trunking lid with blank, closed mounting opening and a trunking end piece. The scope of delivery contains 3 height-adjustable fixing brackets, 3 screed anchors, 1 lid butt support (without levelling unit – please order separately) and 1 construction set for 90° angle.

Size of the mounting unit suitable for the installation of a round installation unit of nominal size R9 or R9/55.

Steel

Strip galvanized