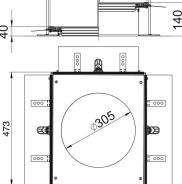

# 400

| Length        | 460 mm |
|---------------|--------|
| Width         | 400 mm |
| Dimension A   | 400 mm |
| Dimension d Ø | 305 mm |
| Dimension h   | 40 mm  |