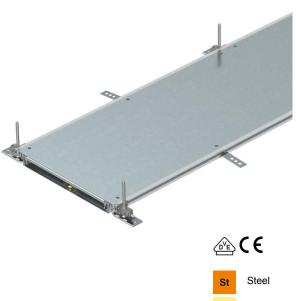

# **Technical data sheet**

Trunking unit, blank, height 40-70 mm

### Item number: 7424404

Ready-to-mount trunking unit with three blanking lids for cable laying, consisting of the trunking base (floor trough with side and floor covering contact profiles) and trunking lid. Floor trough with holding straps for self-contacting mounting of separating retainers. The scope of delivery contains 6 height-adjustable fixing brackets, 6 screed anchors and lid butt seals (3x for nominal trunking widths of 200 and 300) or height-adjustable lid butt supports: 3x for nominal trunking width 400 and 6x for nominal trunking widths 500 and 600. Trunking lid screwed on for delivery.

#### Master data

| Item number         | 7424404                  |  |
|---------------------|--------------------------|--|
| Туре                | OKA-W4004030             |  |
| Description 1       | Flushfloor trunking unit |  |
| Description 2       | blank                    |  |
| Manufacturer        | OBO                      |  |
| Dimension           | 2400x400x40              |  |
| Material            | Steel                    |  |
| Surface             | Strip galvanized         |  |
| Surface standard    | DIN EN 10346             |  |
| Smallest sales unit | 2.4                      |  |
| Unit of quantity    | Metre                    |  |
| Weight              | 1775 kg                  |  |
| Weight unit         | kg/100 m                 |  |
|                     |                          |  |