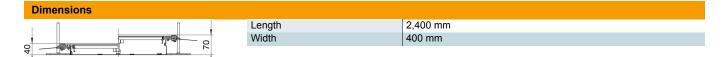

#### Master data

| Item number         | 7424404                  |  |
|---------------------|--------------------------|--|
| Туре                | OKA-W4004030             |  |
| Description 1       | Flushfloor trunking unit |  |
| Description 2       | blank                    |  |
| Manufacturer        | OBO                      |  |
| Dimension           | 2400x400x40              |  |
| Material            | Steel                    |  |
| Surface             | Strip galvanized         |  |
| Surface standard    | DIN EN 10346             |  |
| Smallest sales unit | 2.4                      |  |
| Unit of quantity    | Metre                    |  |
| Weight              | 1775 kg                  |  |
| Weight unit         | kg/100 m                 |  |
|                     |                          |  |