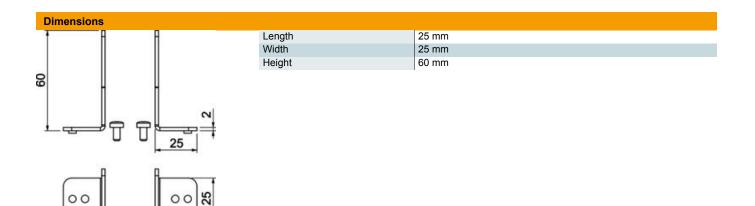

### Item number: 7403850

System fastening for universal supports in the trunking base.