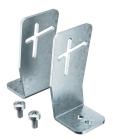

### Item number: 7403850

System fastening for universal supports in the trunking base.