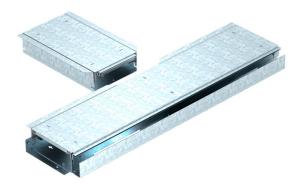

## T piece, without height adjustment units

Ready-to-mount connection of a trunking unit with a brush bar and a trunking unit for cable laying, consisting of trunking bases, two lids, height-adjustable side profiles and brush bar arranged on the wall side for cable alignment. The scope of delivery contains two lid butt seals and two connectors. For height adjustment six levelling units are required.