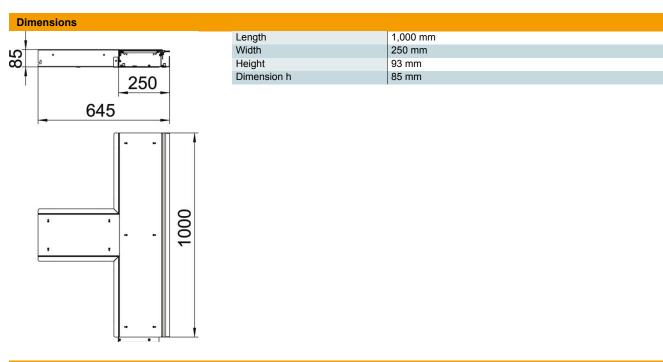

# T piece, without height adjustment units

| T   |      |     | -4-6-  |
|-----|------|-----|--------|
| Tec | :nn: | cal | l data |

| Mounting opening cover                            | no      |
|---------------------------------------------------|---------|
| Floor plate                                       | yes     |
| Floor care                                        | Dry     |
| Cover fastening, locking                          | no      |
| Seal installation option                          | no      |
| Installation opening for on-floor tank            | no      |
| Decouplable                                       | yes     |
| Function                                          | Branch  |
| Suitable for expansion joint                      | no      |
| Suitable for screed-flush closed underfloor ducts | no      |
| Suitable for flushfloor, open underfloor trunking | yes     |
| Suitable for screed-covered underfloor ducts      | no      |
| Minimum screed height                             | 93      |
| With connection opening                           | no      |
| With equipotential bonding                        | no      |
| With separating retainer                          | no      |
| With overhang                                     | yes     |
| Height-adjustment range, min.                     | 0 mm    |
| Removable cover                                   | yes     |
| Separating retainer fastening                     | stecken |
| Separating retainer fastening                     | Plug    |