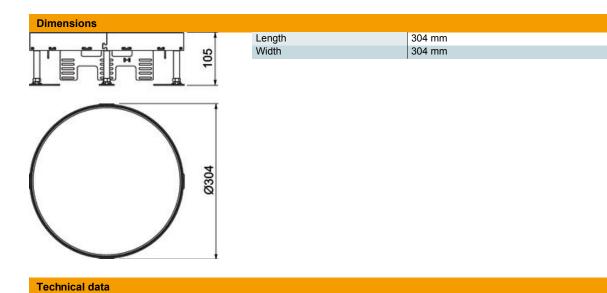

## Master data

| Item number         | 7409124        |
|---------------------|----------------|
| Туре                | RKR2 9M 25     |
| Description 1       | Round cassette |
| Description 2       | blank          |
| Manufacturer        | OBO            |
| Dimension           | Ø305mm         |
| Material            | Brass          |
| Smallest sales unit | 1              |
| Unit of quantity    | Piece          |
| Weight              | 796 kg         |
| Weight unit         | kg/100 pc.     |

## Height-adjustable cassette for inspection opening, RKR, brass

| Number of installable devices                                                                                                                                                                                                                                                | 0                                                             |
|------------------------------------------------------------------------------------------------------------------------------------------------------------------------------------------------------------------------------------------------------------------------------|---------------------------------------------------------------|
| Number of mounting boxes                                                                                                                                                                                                                                                     | 3                                                             |
| Number of cable outlets                                                                                                                                                                                                                                                      | 0                                                             |
| Version for                                                                                                                                                                                                                                                                  | Round                                                         |
| Cable outlet version                                                                                                                                                                                                                                                         | No cable outlet                                               |
| Floor care                                                                                                                                                                                                                                                                   | Wet                                                           |
| Decouplable                                                                                                                                                                                                                                                                  | no                                                            |
| Floor height, max.                                                                                                                                                                                                                                                           | 155 mm                                                        |
| Floor height, min.                                                                                                                                                                                                                                                           | 105 mm                                                        |
| Suitable for raised floor installation                                                                                                                                                                                                                                       | yes                                                           |
| Suitable for cavity floor installation                                                                                                                                                                                                                                       | yes                                                           |
| Suitable for underfloor box                                                                                                                                                                                                                                                  | 350                                                           |
| Device support to accept mounting boxes                                                                                                                                                                                                                                      | no                                                            |
| Nominal size for device installation units                                                                                                                                                                                                                                   | R9                                                            |
| Height-adjustment range, max.                                                                                                                                                                                                                                                | 155 mm                                                        |
| Height-adjustment range, min.                                                                                                                                                                                                                                                | 105 mm                                                        |
| Protection rating (IP) when used                                                                                                                                                                                                                                             | IP00                                                          |
| Protection rating (IP) when unused                                                                                                                                                                                                                                           | IP44                                                          |
| Protection rating IK code                                                                                                                                                                                                                                                    | IK10                                                          |
| Heavy-duty version                                                                                                                                                                                                                                                           | no                                                            |
| Installation system type                                                                                                                                                                                                                                                     | UT4                                                           |
| Vertical load, large area                                                                                                                                                                                                                                                    | to 5,000 N                                                    |
| Vertical load, small area                                                                                                                                                                                                                                                    | to 3,000 N                                                    |
| Approvals                                                                                                                                                                                                                                                                    | VDE                                                           |
| Floor covering thickness                                                                                                                                                                                                                                                     | 25 mm                                                         |
| on units Height-adjustment range, max. Height-adjustment range, min. Protection rating (IP) when used Protection rating (IP) when unused Protection rating IK code Heavy-duty version Installation system type Vertical load, large area Vertical load, small area Approvals | 155 mm 105 mm IP00 IP44 IK10 no UT4 to 5,000 N to 3,000 N VDE |