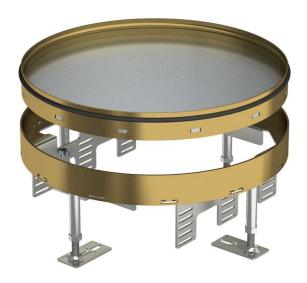

## **Technical data sheet**

Height-adjustable cassette for inspection opening, RKR, brass

**Item number: 7409124** 

Height-adjustable "blank" cassette for the creation of an inspection opening of nominal size R9 in dry or wet-cleaned floors for indoor use. Only suitable for smooth floor coverings.

Height-adjustable cassette as a blind cassette, 3-compartment. 3 APMT5 cover plates can be installed. For the installation of 3 UT4 universal supports for 9 individual installation devices with support ring/support clamp or 12 Modul 45 devices.

## Master data

| Item number         | 7409124        |
|---------------------|----------------|
| Туре                | RKR2 9M 25     |
| Description 1       | Round cassette |
| Description 2       | blank          |
| Manufacturer        | OBO            |
| Dimension           | Ø305mm         |
| Material            | Brass          |
| Smallest sales unit | 1              |
| Unit of quantity    | Piece          |
| Weight              | 796 kg         |
| Weight unit         | kg/100 pc.     |