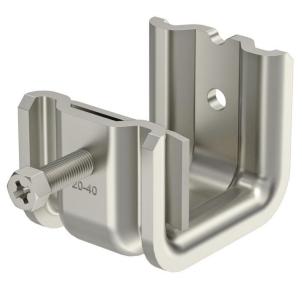

## **Technical data sheet** Beam clamp SSP 20-40, VA M8

### Item number: 1486292

This type of support clamp is pushed onto the support and fixed to the girder or flat iron using a pressure trough and bolt (M8). The hexagonal bolt has a WAF of 10 mm. In the clip element also two more M8 threads are introduced, for example to attach threaded rods.

#### Master data

| Item number                           | 1486292                 |
|---------------------------------------|-------------------------|
| Description 1                         | Beam clamp              |
| Description 2                         | heavyweight design      |
| Manufacturer                          | OBO                     |
| Dimension                             | 20-40mm                 |
| Material                              | Stainless steel         |
| Surface                               | Bright, treated         |
| Surface standard                      |                         |
| Smallest sales unit                   | 25                      |
| Unit of quantity                      | Piece                   |
| Weight                                | 27.8 kg                 |
| Weight unit                           | kg/100 pc.              |
| CO Footprint (GWP) Cradle-to-<br>Gate | 1,3152 kg COe / 1 Piece |