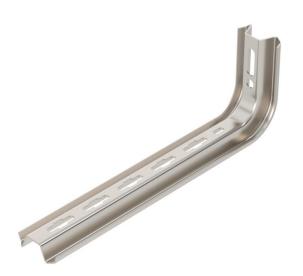

## Item number: 6364881

TP support / bracket for the fastening to horizontal concrete ceilings and walls. If the profile is fastened directly to the ceiling or the profile is screwed together as head reinforcement, then, for reasons of stability, always use the spacer, type DS 4.