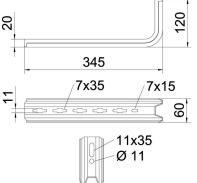

## Item number: 6364881

Dimensions

| Length      | 345 mm |
|-------------|--------|
| Width       | 60 mm  |
| Height      | 120 mm |
| Dimension B | 60 mm  |
| Dimension H | 120 mm |
| Dimension L | 345 mm |