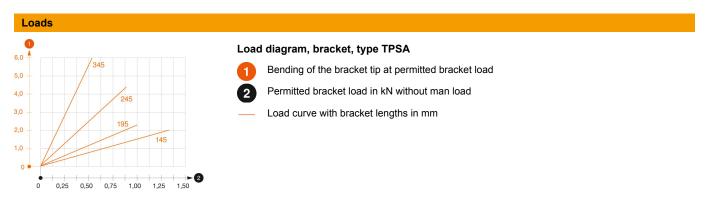

**Technical data** 

| Version for                   | Wall and support bracket |  |  |
|-------------------------------|--------------------------|--|--|
| F in kN                       | 0.55 kN                  |  |  |
| Maintain electrical functions | no                       |  |  |
| for width max.                | 300 mm                   |  |  |
| for width min.                | 300                      |  |  |
| Rustproof steel, pickled      | no                       |  |  |

| Characteristic anchor load values for TP bracket |                    |     |     |      |  |  |  |
|--------------------------------------------------|--------------------|-----|-----|------|--|--|--|
| Wall fastening                                   |                    |     |     |      |  |  |  |
|                                                  | Max. load [kN]     |     |     |      |  |  |  |
|                                                  | Bracket width [mm] |     |     |      |  |  |  |
| Anchor type                                      | 145                | 195 | 245 | 345  |  |  |  |
| BZ-U 8-30/95                                     | 1                  | 1.3 | 0.7 | 2.4  |  |  |  |
| BZ-U 10-30/110                                   | 1.5                | 1   | 0.9 | 0.55 |  |  |  |

Max. total load F = cable weight + cable tray + bracket. The load capacity values increase considerably when used in uncracked concrete. The values given are based on concrete of strength class C20/25. Observe the installation conditions of the DIBt approval (anchors).