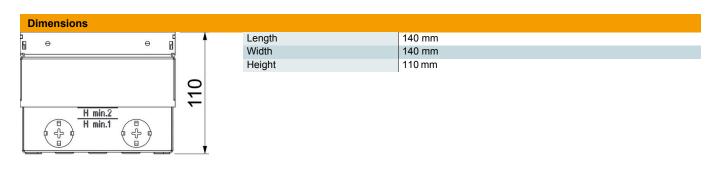

### Master data

| 7368340                  |
|--------------------------|
| UDHOME2 GV15             |
| Floor socket             |
| unequipped               |
| OBO                      |
| 140x140x110              |
| Stainless steel          |
| 1                        |
| Piece                    |
| 230 kg                   |
| kg/100 pc.               |
| 12,6733 kg COe / 1 Piece |
|                          |

#### **Technical data**

| Number of installable devices  Version for  Cable outlet version  Equipment  Floor covering protection frame Floor care  Cover version  Seal installation option  Application when used  Application when unused  Floor height, max.  Floor height, min.  Suitable for raised floor installation  Suitable for screed-flush closed underfloor ducts  Suitable for cavity floor installation  Suitable for wet care  Suitable for underfloor ducts  Suitable for underfloor ducts  Suitable for underfloor ducts  Suitable for covering recess  With floor covering recess  Square  Swivellable cord outlet  Empty housing  no  Pry  Cover version  6.101.1 Dry floor care  6.101.1 Dry floor care  6.101.1 Dry floor care  135 mm  110 mm  yes  no  no  no  suitable for screed-flush closed underfloor ducts  Suitable for screed-covered underfloor ducts  Suitable for cavity floor installation  Suitable for underfloor ducts  Device support to accept mounting boxes  With floor covering recess  Nominal size for device installations |                                            |                         |
|------------------------------------------------------------------------------------------------------------------------------------------------------------------------------------------------------------------------------------------------------------------------------------------------------------------------------------------------------------------------------------------------------------------------------------------------------------------------------------------------------------------------------------------------------------------------------------------------------------------------------------------------------------------------------------------------------------------------------------------------------------------------------------------------------------------------------------------------------------------------------------------------------------------------------------------------------------------------------------------------------------------------------------------------|--------------------------------------------|-------------------------|
| Cable outlet version Equipment Equipment Floor covering protection frame Floor care Cover version Seal installation option Application when used Application when unused Floor height, max. Floor height, min. Suitable for raised floor installation Suitable for screed-flush closed underfloor ducts Suitable for cavity floor installation Suitable for underfloor ducts Suitable for underfloor ducts Suitable for underfloor ducts Suitable for covering recess Nominal size for device installati-  Swivellable cord outlet Empty housing no Dry Cover version Floor covering recess Apolication vno 6.101.1 Dry floor care 6.101.1 Dry floor care Floor care Application vno 6.101.1 Dry floor care 6.101.1 Dry floor care no no no no yes  Suitable for raised floor installation yes no no no yes Nominal size for device installati- 2                                                                                                                                                                                              |                                            | 2                       |
| Equipment Empty housing no Floor covering protection frame Ploor care Dry Cover version Floor covering recess Seal installation option no Application when used 6.101.1 Dry floor care Application when unused 6.101.1 Dry floor care Floor height, max. 135 mm Floor height, min. Suitable for raised floor installation Suitable for screed-flush closed underfloor ducts Suitable for screed-covered underfloor ducts Suitable for cavity floor installation Suitable for underfloor ducts Suitable for underfloor ducts Suitable for underfloor ducts Device support to accept mounting boxes With floor covering recess Nominal size for device installation 2                                                                                                                                                                                                                                                                                                                                                                            | Version for                                | Square                  |
| Floor covering protection frame Floor care Cover version Seal installation option Application when used Application when unused Floor height, max. Floor height, min. Suitable for raised floor installation Suitable for screed-flush closed underfloor ducts Suitable for cavity floor installation Suitable for wet care Suitable for underfloor ducts Suitable for underfloor ducts Suitable for covering recess Nominal size for device installati-  2  Dry Floor covering recess no 6.101.1 Dry floor care 6.101.1 Dry floor care 1135 mm 110 mm yes no no no no no no yes Suitable for screed-flush closed no no no yes Nominal size for device installati- 2                                                                                                                                                                                                                                                                                                                                                                           | Cable outlet version                       | Swivellable cord outlet |
| Floor care Dry Cover version Floor covering recess Seal installation option no Application when used 6.101.1 Dry floor care Application when unused 6.101.1 Dry floor care Floor height, max. 135 mm Floor height, min. 110 mm Suitable for raised floor installation Suitable for screed-flush closed underfloor ducts Suitable for screed-covered underfloor ducts Suitable for cavity floor installation Suitable for underfloor ducts Device support to accept mounting boxes With floor covering recess Nominal size for device installati-                                                                                                                                                                                                                                                                                                                                                                                                                                                                                               | Equipment                                  | Empty housing           |
| Cover version Seal installation option Application when used Application when unused Floor height, max. Floor height, min. Suitable for raised floor installation Suitable for screed-flush closed underfloor ducts Suitable for cavity floor installation Suitable for wet care Suitable for underfloor ducts Suitable for acvity floor installation Suitable for wet care Suitable for underfloor ducts Suitable for covering recess With floor covering recess Nominal size for device installati-                                                                                                                                                                                                                                                                                                                                                                                                                                                                                                                                          | Floor covering protection frame            | no                      |
| Seal installation option Application when used Application when unused Floor height, max. Floor height, min. Suitable for raised floor installation Suitable for screed-flush closed underfloor ducts Suitable for cavity floor installation Suitable for wet care Suitable for underfloor ducts Suitable for underfloor ducts Device support to accept mounting boxes With floor covering recess Nominal size for device installati-                                                                                                                                                                                                                                                                                                                                                                                                                                                                                                                                                                                                          | Floor care                                 | Dry                     |
| Application when used Application when unused Floor height, max. Floor height, min. Suitable for raised floor installation Suitable for screed-flush closed underfloor ducts Suitable for screed-covered underfloor ducts Suitable for cavity floor installation Suitable for wet care Suitable for underfloor ducts Device support to accept mounting boxes With floor covering recess Nominal size for device installati-                                                                                                                                                                                                                                                                                                                                                                                                                                                                                                                                                                                                                    | Cover version                              | Floor covering recess   |
| Application when unused Floor height, max.  Floor height, min.  Suitable for raised floor installation Suitable for screed-flush closed underfloor ducts Suitable for screed-covered underfloor ducts Suitable for cavity floor installation suitable for wet care Suitable for underfloor ducts Suitable for underfloor ducts Device support to accept mounting boxes With floor covering recess Nominal size for device installation  6.101.1 Dry floor care 135 mm  yes  no no no no pyes no no yes no no yes yes Nominal size for device installation 2                                                                                                                                                                                                                                                                                                                                                                                                                                                                                    | Seal installation option                   | no                      |
| Floor height, max.  Floor height, min.  Suitable for raised floor installation  Suitable for screed-flush closed underfloor ducts  Suitable for screed-covered underfloor ducts  Suitable for cavity floor installation suitable for wet care  Suitable for underfloor ducts  Device support to accept mounting boxes  With floor covering recess  Nominal size for device installation  135 mm  110 mm  yes  no  no  no  pyes  no  no  suitable for screed-flush closed underfloor ducts no  pyes  no  no  yes  no  suitable for underfloor ducts no  pevice support to accept mounting boxes  With floor covering recess Nominal size for device installati-                                                                                                                                                                                                                                                                                                                                                                                 | Application when used                      | 6.101.1 Dry floor care  |
| Floor height, min.  Suitable for raised floor installation  Suitable for screed-flush closed underfloor ducts  Suitable for screed-covered underfloor ducts  Suitable for cavity floor installation suitable for wet care  Suitable for underfloor ducts  Device support to accept mounting boxes  With floor covering recess  Nominal size for device installation  110 mm  yes  no  no  no  no  yes  no  no  yes  no  yes  no  suitable for underfloor ducts  no  pevice support to accept mounting boxes  With floor covering recess  Nominal size for device installation 2                                                                                                                                                                                                                                                                                                                                                                                                                                                                | Application when unused                    | 6.101.1 Dry floor care  |
| Suitable for raised floor installation  Suitable for screed-flush closed underfloor ducts  Suitable for screed-covered underfloor ducts  Suitable for cavity floor installation suitable for wet care  Suitable for underfloor ducts  Device support to accept mounting boxes  With floor covering recess  Nominal size for device installation  Suitable for underfloor ducts  Nominal size for device installation  2                                                                                                                                                                                                                                                                                                                                                                                                                                                                                                                                                                                                                        | Floor height, max.                         | 135 mm                  |
| Suitable for screed-flush closed underfloor ducts Suitable for screed-covered underfloor ducts Suitable for cavity floor installation Suitable for wet care Suitable for underfloor ducts Device support to accept mounting boxes With floor covering recess Nominal size for device installation  Suitable for underfloor ducts no no suitable for underfloor ducts no suitable for underfloor ducts no suitable for underfloor ducts suitable for covering recess yes Nominal size for device installati-                                                                                                                                                                                                                                                                                                                                                                                                                                                                                                                                    | Floor height, min.                         | 110 mm                  |
| underfloor ducts Suitable for screed-covered underfloor ducts Suitable for cavity floor installation Suitable for wet care Suitable for underfloor ducts Device support to accept mounting boxes With floor covering recess Nominal size for device installation  2                                                                                                                                                                                                                                                                                                                                                                                                                                                                                                                                                                                                                                                                                                                                                                            |                                            | yes                     |
| derfloor ducts Suitable for cavity floor installation Suitable for wet care no Suitable for underfloor ducts no Device support to accept mounting boxes With floor covering recess Nominal size for device installati-                                                                                                                                                                                                                                                                                                                                                                                                                                                                                                                                                                                                                                                                                                                                                                                                                         |                                            | no                      |
| Suitable for wet care no no Suitable for underfloor ducts no no Device support to accept mounting boxes ves With floor covering recess yes Nominal size for device installati-                                                                                                                                                                                                                                                                                                                                                                                                                                                                                                                                                                                                                                                                                                                                                                                                                                                                 |                                            | no                      |
| Suitable for underfloor ducts Device support to accept mounting boxes With floor covering recess Nominal size for device installati-                                                                                                                                                                                                                                                                                                                                                                                                                                                                                                                                                                                                                                                                                                                                                                                                                                                                                                           | Suitable for cavity floor installation     | yes                     |
| Device support to accept mounting boxes nominal size for device installati-                                                                                                                                                                                                                                                                                                                                                                                                                                                                                                                                                                                                                                                                                                                                                                                                                                                                                                                                                                    | Suitable for wet care                      | no                      |
| ting boxes With floor covering recess yes Nominal size for device installati-                                                                                                                                                                                                                                                                                                                                                                                                                                                                                                                                                                                                                                                                                                                                                                                                                                                                                                                                                                  | Suitable for underfloor ducts              | no                      |
| Nominal size for device installati- 2                                                                                                                                                                                                                                                                                                                                                                                                                                                                                                                                                                                                                                                                                                                                                                                                                                                                                                                                                                                                          |                                            | no                      |
|                                                                                                                                                                                                                                                                                                                                                                                                                                                                                                                                                                                                                                                                                                                                                                                                                                                                                                                                                                                                                                                | With floor covering recess                 | yes                     |
| on units                                                                                                                                                                                                                                                                                                                                                                                                                                                                                                                                                                                                                                                                                                                                                                                                                                                                                                                                                                                                                                       | Nominal size for device installation units | 2                       |
| Standard EN 50085-2-2                                                                                                                                                                                                                                                                                                                                                                                                                                                                                                                                                                                                                                                                                                                                                                                                                                                                                                                                                                                                                          | Standard                                   | EN 50085-2-2            |

# **Technical data sheet**

UDHOME2 floor socket, with cord outlet, with floor covering recess, unequipped, stainless steel ltem number: 7368340

| Technical data |                                    |                             |
|----------------|------------------------------------|-----------------------------|
|                | Frame version                      | Floor covering contact edge |
|                | Protection rating (IP) when used   | IP20                        |
|                | Protection rating (IP) when unused | IP40                        |
|                | Protection rating IK code          | IK10                        |
|                | Heavy-duty version                 | no                          |
|                | Vertical load, small area          | to 3,000 N                  |
|                | Approvals                          | VDE                         |
|                | Opening mechanism                  | Handle                      |
|                | Floor covering thickness           | 15 mm                       |