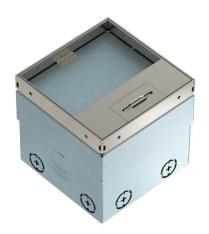

### **Technical data sheet**

UDHOME2 floor socket, with cord outlet, with floor covering recess, unequipped, stainless steel ltem number: 7368340

Square floor socket for use in dry-care cavity and screed floors in indoor areas. Installation housing with pre-marked insertion openings for pipes (M20/M25). Cover adjustable to top edge of floor covering using four height-adjustment supports. The minimum installation depth is 110 mm, the height-adjustment range 25 mm.Frame and cover made of stainless steel and visible in the floor covering. Empty housing for up to 2 Modul 45® devices in the mounting support and 2 data sockets in the optional data technology support. The load-bearing capacity of 15 kN is only guaranteed when in an unused state.

## **Technical data sheet**

UDHOME2 floor socket, with cord outlet, with floor covering recess, unequipped, stainless steel ltem number: 7368340