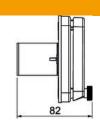

## **Technical data sheet**

## Mounting set VH4 for FI/LS installation

**Item number: 6109788** 





Mounting kit for the installation of series-mounted devices up to 2 part units, e.g. of an FI/LS switch in the freely terminable HoverCube VH4/VH8. Mounting of the FI/LS switch is possible at a later time, irrespective of the system.

The mounting kit is available without integrated FI/LS switch.

PA

Polyamide

## Master data

| 6109788                |
|------------------------|
| Mounting set VH4       |
| for FI/LS installation |
| OBO                    |
| Yellow                 |
| Polyamide              |
| 1                      |
| Piece                  |
| 10.5 kg                |
| kg/100 pc.             |
|                        |





| Width  | 95 mm |  |
|--------|-------|--|
| Height | 95 mm |  |

## **Technical data sheet Mounting set VH4 for FI/LS installation**



**Item number: 6109788** 

| Technical data |                         |               |
|----------------|-------------------------|---------------|
|                | Number of units         | 1             |
|                | Opening shape           | Rectangular   |
|                | Fastening type          | Screw-on      |
|                | Blanking lid            | no            |
|                | Halogen-free            | yes           |
|                | Installation technology | Miscellaneous |