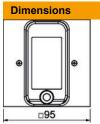

## **Technical data sheet**

## Mounting set VH4 for FI/LS installation

**Item number: 6109788** 





Mounting kit for the installation of series-mounted devices up to 2 part units, e.g. of an FI/LS switch in the freely terminable HoverCube VH4/VH8. Mounting of the FI/LS switch is possible at a later time, irrespective of the system.

The mounting kit is available without integrated FI/LS switch.

PA

Polyamide

## Master data

| 6109788                |
|------------------------|
| Mounting set VH4       |
| for FI/LS installation |
| OBO                    |
| Yellow                 |
| Polyamide              |
| 1                      |
| Piece                  |
| 10.5 kg                |
| kg/100 pc.             |
|                        |





| Width  | 95 mm |  |
|--------|-------|--|
| Height | 95 mm |  |

## **Technical data sheet Mounting set VH4 for FI/LS installation**



**Item number: 6109788** 

| Technical data |                         |               |
|----------------|-------------------------|---------------|
|                | Number of units         | 1             |
|                | Opening shape           | Rectangular   |
|                | Fastening type          | Screw-on      |
|                | Blanking lid            | no            |
|                | Halogen-free            | yes           |
|                | Installation technology | Miscellaneous |