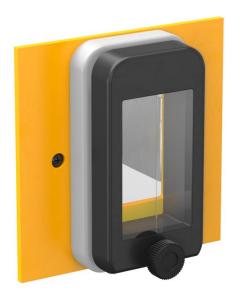

## Mounting set VH4 for FI/LS installation

**Item number: 6109788** 

Mounting kit for the installation of series-mounted devices up to 2 part units, e.g. of an FI/LS switch in the freely terminable HoverCube VH4/VH8. Mounting of the FI/LS switch is possible at a later time, irrespective of the system.

The mounting kit is available without integrated FI/LS switch.

PA

Polyamide